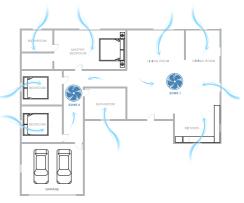

# Whole House Fan

# Comfort throughout your whole home for every season

- Cools your home efficiently in minutes during hot summer months
- Improves air quality removing odours all year round
- Extracts stale air in winter months
- Creates a healthier home
- Helps reduce air conditioning costs

# Refresh your home this summer.

Do you want your home to have continuous fresh air recirculating around the whole house this summer? Look no further.

Solatube Whole House fan pulls cool, fresh outdoor air into living spaces through the windows, and pushes hot stale indoor air through your roof cavity and out the vents. It doesn't recirculate air (as with air-conditioning) it provides natural fresh air throughout the home.

# Fresh solutions for your home

With four models that can be used alone or combined for any size house or number of zones you want to cool within it, Solatube has the Whole House Fans to get the job done.