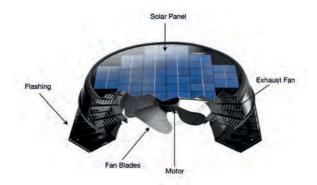

#### More airflow

Advanced solar panel technology generates maximum power through a large 320 diameter fan.

#### Tailored roof tile

Seamless one piece flashing guarantees a leak-proof and durable product. Customised to your roof.

### High-performing

High-performance motor is reliable, long lasting and whisper quiet. Installed in under 1 hour by a Solatube Certified Installation consultant.

### Leading warranty

Brush-less, durable motors and quality components throughout.