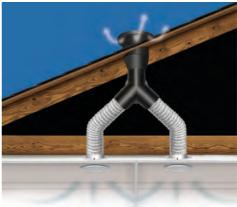

#### Econotube Accessories

Ventilation Add-on Kit

<sup>\* 25</sup> Year tube warranty, 10 year on all other components.

<sup>\*</sup> Adding extra lens reduces light output.

# Drive out heat and moisture