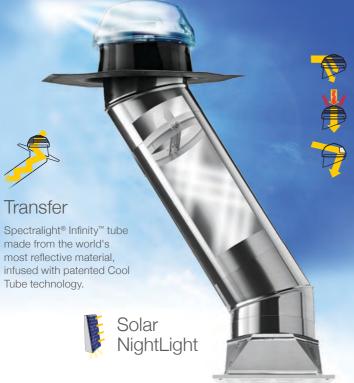

## Capture

Our combined technology delivers unrivalled year-round performance in light output and heat protection.

Patented Raybender® 3000 Technology - LightTracker™ Reflector

# Daylight

Stylish Daylight Delivery – form and function combine for optimal daylight diffusion.

The new generation of skylight with total daylight control and automated night close

<sup>\*</sup>Simulating the daylight control system only

#### Overall Performance and Light Consistency

- Australian made and designed
- Specially engineered clear dome for maximum light and strength
- 98% Miro silver tube with an exclusive 25-year (tube only) warranty
- Australia's best 10/25-year warranty\*