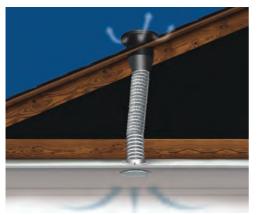

## Flashings for All Roof Types

Fabricated as a single, seamless piece to ensure leak-proof performance. Flashing kits are available for all roof types and pitches.

250 Corrugated

400 Corrugated

Classic Vusion™ 160 DS & 290 DS

#### Tailored roof tile

Seamless one piece flashing guarantees a leak-proof and durable product. Customised to your roof.