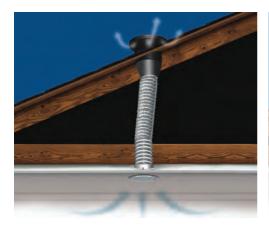

#### Single Cap Motor Ventilation

- Operates without the need for wind
- Rating 520 M3/hr
- Warranty: 2 year motor,
   7 year flashing and vent cap

#### Accessories

- Enviromax Thermostat control switch.
   4 roof vent options
- Double Cap@ 820m3/hr