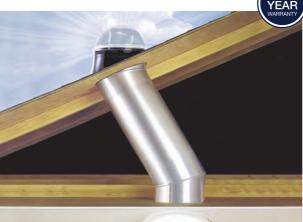

## Flashings for All Roof Types

Fabricated as a single, seamless piece to ensure leak-proof performance. Flashing kits are available for all roof types and pitches.

250 Corrugated

250 Concrete Tile

250 Terracotta Tile

#### Tailored roof tile Seamless one piece

flashing guarantees a leak-proof and durable product. Customised to your roof.