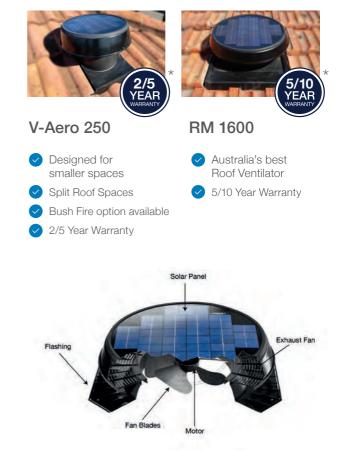

# **Roof Ventilation**

The Australian climate is variable – Summers have extended periods of high temperatures and in some areas we see prolonged periods of continual wet weather. From these conditions it puts pressure on the home to cope with hot and damp extremes. The answer is to drive heat and moisture out of your home throughout the year. Solatube Solar star provides a cost effective solution.

### Two Models

Roof Flashing to suit all roof types

 $^{\star}$  V-Aero: 2 Years on motor 5 years on housing. RM 1600: 5 years on motor 10 years on housing.

#### More airflow

Advanced solar panel technology generates maximum power through a large 320 diameter fan.

#### Tailored roof tile Seamless one piece

flashing guarantees a leak-proof and durable product. Customised to your roof.

#### High-performing

High-performance motor is reliable, long lasting and whisper quiet. Installed in under 1 hour by a Solatube Certified Installation consultant.

#### Leading warranty

Brush-less, durable motors and quality components throughout.