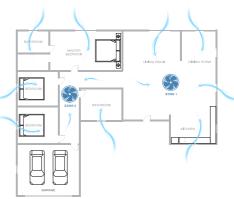

## Whole House Fan

# Comfort throughout your whole home for every season

- Cools your home efficiently in minutes during hot summer months
- Improves air quality removing odours all year round
- Extracts stale air in winter months
- Creates a healthier home
- Helps reduce air conditioning costs

# Refresh your home this summer.

Do you want your home to have continuous fresh air recirculating around the whole house this summer? Look no further.

Solatube Whole House fan pulls cool, fresh outdoor air into living spaces through the windows, and pushes hot stale indoor air through your roof cavity and out the vents. It doesn't recirculate air (as with air-conditioning) it provides natural fresh air throughout the home.