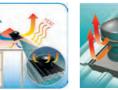

## Whole House Fan

# Comfort throughout your whole home for every season

- Cools your home efficiently in minutes during hot summer months
- Improves air quality removing odours all year round
- Extracts stale air in winter months
- Creates a healthier home
- Helps reduce air conditioning costs

# Refresh your home this summer.

Do you want your home to have continuous fresh air recirculating around the whole house this summer? Look no further.

Solatube Whole House fan pulls cool, fresh outdoor air into living spaces through the windows, and pushes hot stale indoor air through your roof cavity and out the vents. It doesn't recirculate air (as with air-conditioning) it provides natural fresh air throughout the home.