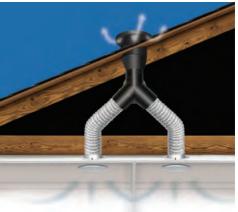

#### Single Cap Motor Ventilation

- Operates without the need for wind
- Rating 520 M3/hr
- Warranty: 2 year motor,
   7 year flashing and vent cap

#### Accessories

- Enviromax Thermostat control switch.
   4 roof vent options
- Double Cap@ 820m3/hr