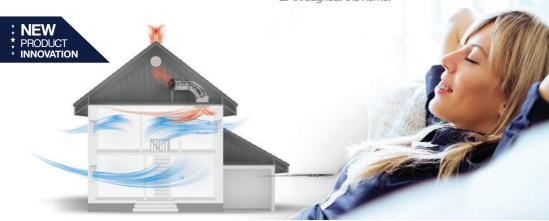

# Whole House Fan

# Comfort throughout your whole home for every season

- Cools your home efficiently in minutes during hot summer months
- Improves air quality removing odours all year round
- Extracts stale air in winter months
- Creates a healthier home
- Helps reduce air conditioning costs

# Refresh your home this summer.

Do you want your home to have continuous fresh air recirculating around the whole house this summer? Look no further.

Solatube Whole House fan pulls cool, fresh outdoor air into living spaces through the windows, and pushes hot stale indoor air through your roof cavity and out the vents. It doesn't recirculate air (as with air-conditioning) it provides natural fresh air throughout the home.