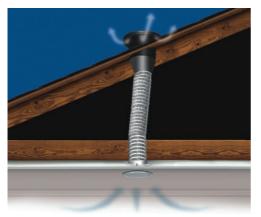

## Flashings for All Roof Types

Fabricated as a single, seamless piece to ensure leak-proof performance, flashing kits are available for all roof types and pitches.

Classic Vusion™ 160 DS & 290 DS

250 Corrugated

#### Tailored roof tile

Seamless one piece flashing guarantees a leak-proof and durable product. Customised to your roof.