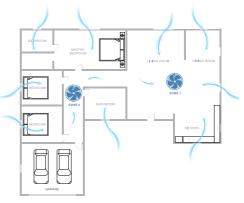

# Whole House Fan

# Comfort throughout your whole home for every season

- Cools your home efficiently in minutes during hot summer months
- Improves air quality removing odours all year round
- Extracts stale air in winter months
- Creates a healthier home
- Helps reduce air conditioning costs

# Refresh your home this summer.

Do you want your home to have continuous fresh air recirculating around the whole house this summer? Look no further.

Solatube Whole House fan pulls cool, fresh outdoor air into living spaces through the windows, and pushes hot stale indoor air through your roof cavity and out the vents. It doesn't recirculate air (as with air-conditioning) it provides natural fresh air throughout the home.

## Fresh solutions for your home

With four models that can be used alone or combined for any size house or number of zones you want to cool within it, Solatube has the Whole House Fans to get the job done.