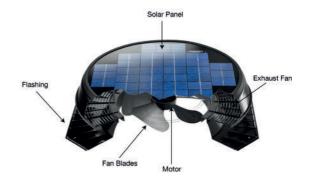

#### More airflow

Advanced solar panel technology generates maximum power through a large 320 diameter fan.

#### Tailored roof tile

Seamless one piece flashing guarantees a leak-proof and durable product. Customised to your roof.

### High-performing

High-performance motor is reliable, long lasting and whisper quiet. Installed in under 1 hour by a Solatube Certified Installation consultant.

### Leading warranty

Brush-less, durable motors and quality components throughout.