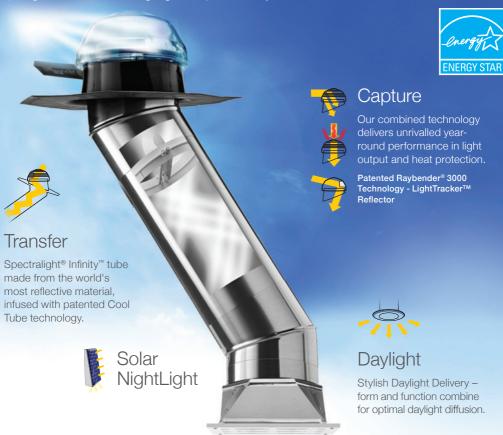

### 3 New Brighten Up Series Solutions

At Solatube, we make choosing the right tubular daylighting system configurations for your house as simple as possible - Choose from 3 incredible systems: 1) Solar Powered Daylight control system 2) Integrated Solar Powered nightlight, or 3) Standard System.

The new generation of skylight with total daylight control and automated night close