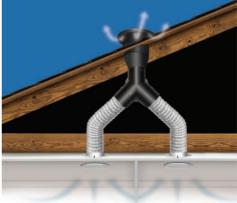

## Single Cap Motor Ventilation

- Operates without the need for wind
- Rating 520 M3/hr
- Warranty: 2 year motor,7 year flashing and vent cap

#### Accessories

- Enviromax Thermostat control switch.
   4 roof vent options
- Double Cap@ 820m3/hr