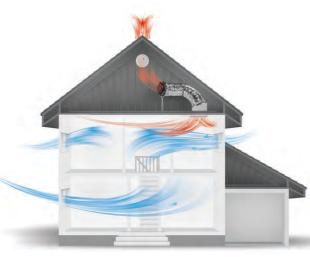

# Refresh your home this summer.

Do you want your home to have continuous fresh air recirculating around the whole house this summer?

Look no further.

Solatube Whole House fan pulls cool, fresh outdoor air into living spaces through the windows, and pushes hot stale indoor air through your roof cavity and out the vents. It doesn't recirculate air (as with air-conditioning) it provides natural fresh air throughout the home.