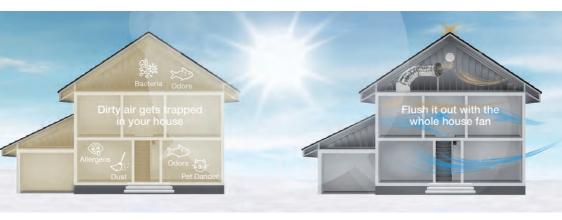

## Improve your air quality this winter in minutes.

With the cooler winter months, we tend to shut the home up to keep the warmth in, this creates an environment for air to get trapped inside, odour builds up, and leaves the home in an unhealthy state. Solatube Whole House Fan quickly removes stale air and replaces it with fresh, clean air. As this happens within 10-15 minutes, it will keep your home healthier in cooler months.