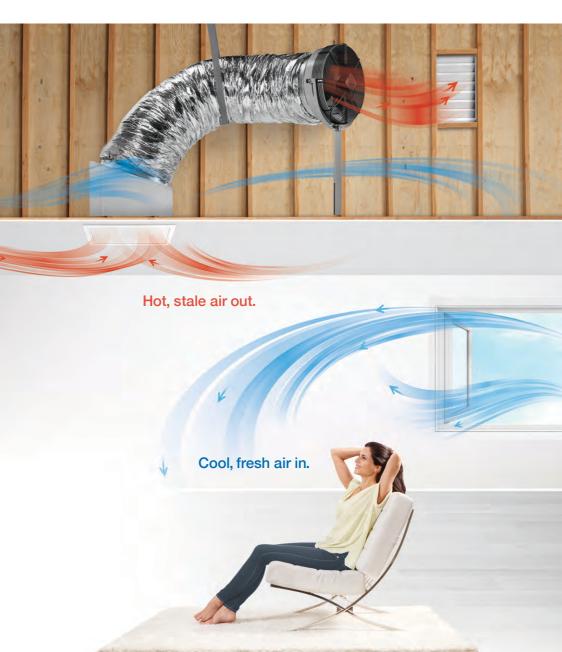

# Refresh your home this summer.

Do you want your home to have continuous fresh air recirculating around the whole house this summer?

Look no further.

Solatube Whole House fan pulls cool, fresh outdoor air into living spaces through the windows, and pushes hot stale indoor air through your roof cavity and out the vents. It doesn't recirculate air (as with air-conditioning) it provides natural fresh air throughout the home.

## Feel refreshed all day in summer.

Have you ever come home in summer and the house has been closed up all day long, and as soon as you open the door, you get blasted by hot stale air? Well look no further than Solatube Whole House Fan, to elevate that feeling within 10-15 minutes. Cooling the home and roof cavity by up to 30oC, and sometimes more, allowing the home to stay much cooler the following day (the principal of Thermal Mass Cooling). This helps reduce home cooling costs compared to air-conditioning.