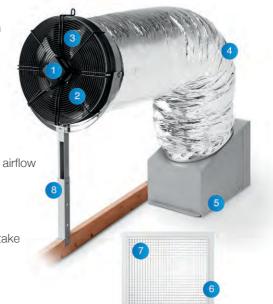

## Built to last. Built to blast.

- Brushless Motor for long-lasting strength and energy-efficient operation
- 2 Powder coated metal fan blade for durability and rust-proof operation
- 3 5-blade fan for smoother airflow
- Insulated ducting for quiet cooling
- 5 Unique damper box design maximizes airflow
- 6 No visible vent fasteners gives a contemporary look
- 7 Easily removable & dishwasher-safe intake grill for quick and easy cleaning
- 8 Innovative HushMount™ technology