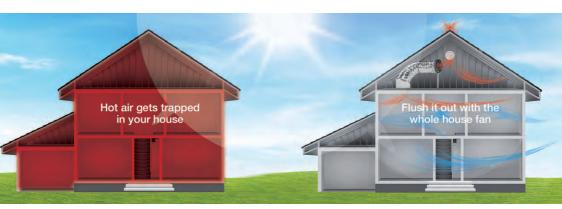

## Feel refreshed all day in summer.

Have you ever come home in summer and the house has been closed up all day long, and as soon as you open the door, you get blasted by hot stale air? Well look no further than Solatube Whole House Fan, to elevate that feeling within 10-15 minutes. Cooling the home and roof cavity by up to 30oC, and sometimes more, allowing the home to stay much cooler the following day (the principal of Thermal Mass Cooling). This helps reduce home cooling costs compared to air-conditioning.