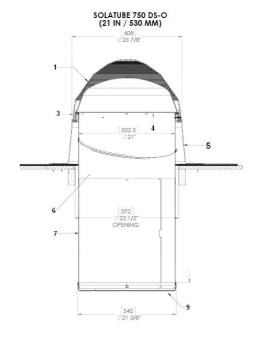

| Solamast                                                                                                                                    | er® Series 750DS                                                                                                                                                                                                                                                                                                                                                                                                                                                                                                                                                                                                                                                                                                                 |                                                                                                                                                                                                                                                                                                                                                                                                                                                                                                                                                                                                                                                                                                                                                                                                         |  |  |
|---------------------------------------------------------------------------------------------------------------------------------------------|----------------------------------------------------------------------------------------------------------------------------------------------------------------------------------------------------------------------------------------------------------------------------------------------------------------------------------------------------------------------------------------------------------------------------------------------------------------------------------------------------------------------------------------------------------------------------------------------------------------------------------------------------------------------------------------------------------------------------------|---------------------------------------------------------------------------------------------------------------------------------------------------------------------------------------------------------------------------------------------------------------------------------------------------------------------------------------------------------------------------------------------------------------------------------------------------------------------------------------------------------------------------------------------------------------------------------------------------------------------------------------------------------------------------------------------------------------------------------------------------------------------------------------------------------|--|--|
| Supplier:                                                                                                                                   | Solatube Australia Pty Ltd, 21/1029 Manly Rd, Tingalpa QLD 4173.  Mail to: PO BOX 3429, Tingalpa DC QLD 4173.  Tel: 13 16 19, Fax: 1 800 042 288  E-Mail: info@solatube.com.au Web: www.solatube.com.au                                                                                                                                                                                                                                                                                                                                                                                                                                                                                                                          |                                                                                                                                                                                                                                                                                                                                                                                                                                                                                                                                                                                                                                                                                                                                                                                                         |  |  |
| Product:                                                                                                                                    | 750 DS Tubular Daylighting Devices: Transparent roof-mounted skylight dome & self-flashing curb, reflective tube & ceiling level diffuser assembly, transferring sunlight to interior spaces.                                                                                                                                                                                                                                                                                                                                                                                                                                                                                                                                    |                                                                                                                                                                                                                                                                                                                                                                                                                                                                                                                                                                                                                                                                                                                                                                                                         |  |  |
| Roof Dome:                                                                                                                                  | <ul> <li>Solamaster Series: Solatube Model 750DS, 530 mm Daylighting System:</li> <li>Roof Dome Assembly: Transparent, UV and impact resistant dome with flashing base supporting dome and top of tube.</li> <li>Outer Dome Glazing: Type DA, 3.2mm minimum thickness injection moulded acrylic classified as CC2 material; UV inhibited impact Modified acrylic blend.</li> <li>Inner Dome Glazing: Type DAI, 3 mm minimum thickness acrylic classified as CC2 material.</li> <li>Inner Dome Glazing: Type DPI, 3 mm) minimum thickness polycarbonate classified as CC1 Material.</li> <li>Raybender 3000: Variable prism optic moulded into outer dome to capture low angle sunlight and limit high angle sunlight.</li> </ul> |                                                                                                                                                                                                                                                                                                                                                                                                                                                                                                                                                                                                                                                                                                                                                                                                         |  |  |
| Roof Flashing                                                                                                                               | Roof Flashing Base: One piece, seamless, leak-proof flashing functioning as base support for dome and top of tube.                                                                                                                                                                                                                                                                                                                                                                                                                                                                                                                                                                                                               |                                                                                                                                                                                                                                                                                                                                                                                                                                                                                                                                                                                                                                                                                                                                                                                                         |  |  |
| Top Ring                                                                                                                                    | <ul> <li>Tube Ring: Attached to top of base section; 2.3 mm nominal thickness injection moulded high impact PVC; to prevent thermal bridging between base flashing and tubing and channel condensed moisture out of tubing.</li> <li>Tube Ring Seal: Attached to the base of the dome ring; butyl glazing rope, 6 mm diameter; to minimize air infiltration.</li> </ul>                                                                                                                                                                                                                                                                                                                                                          |                                                                                                                                                                                                                                                                                                                                                                                                                                                                                                                                                                                                                                                                                                                                                                                                         |  |  |
| Extension Tube                                                                                                                              | Reflective Tubes: Aluminium sheet, thickness 0.5 mm                                                                                                                                                                                                                                                                                                                                                                                                                                                                                                                                                                                                                                                                              |                                                                                                                                                                                                                                                                                                                                                                                                                                                                                                                                                                                                                                                                                                                                                                                                         |  |  |
| Sections                                                                                                                                    | Interior Finish: Spectralight Infinity high reflectance specular finish on exposed reflective surface. Specular reflectance for visible spectrum (400 nm to 760 nm) greater than 99 percent. Total solar spectrum reflectance (400 nm to 2500 nm) less than 93 percent.                                                                                                                                                                                                                                                                                                                                                                                                                                                          |                                                                                                                                                                                                                                                                                                                                                                                                                                                                                                                                                                                                                                                                                                                                                                                                         |  |  |
| Angle Adaptor                                                                                                                               | <ul> <li>Top Tube Angle Adapter: Reflective 30 degree adjustable Top Tube Angle Adapter, 406 mm long.</li> <li>Bottom Tube Angle Adapter: Reflective 30 degree adjustable Bottom Tube Angle Adapter, 406 mm long.</li> <li>Reflective 90 degree Adjustable tube.</li> </ul>                                                                                                                                                                                                                                                                                                                                                                                                                                                      |                                                                                                                                                                                                                                                                                                                                                                                                                                                                                                                                                                                                                                                                                                                                                                                                         |  |  |
| Note: Internal Diffuser option depends on building design.  (1) Open-Ceiling design is for Warehouse style Buildings with no fixed ceiling. |                                                                                                                                                                                                                                                                                                                                                                                                                                                                                                                                                                                                                                                                                                                                  |                                                                                                                                                                                                                                                                                                                                                                                                                                                                                                                                                                                                                                                                                                                                                                                                         |  |  |
|                                                                                                                                             | iling design is for Office style Buildings with fixed or grid type                                                                                                                                                                                                                                                                                                                                                                                                                                                                                                                                                                                                                                                               |                                                                                                                                                                                                                                                                                                                                                                                                                                                                                                                                                                                                                                                                                                                                                                                                         |  |  |
| Ceiling Type                                                                                                                                | Diffuser Assemblies for Tubes Not Penetrating Ceilings (Open Ceiling): Solatube Model 750DS-O; diffuser attached directly to bottom of tube.                                                                                                                                                                                                                                                                                                                                                                                                                                                                                                                                                                                     | Diffuser Assemblies for Tubes Penetrating Ceilings: Solatube Model 750DS-C. Ceiling mounted box transitioning from round tube to square ceiling assembly, supporting light transmitting surface at bottom termination of tube; 605 mm by 605 mm square frame to fit standard suspended ceiling grids or hard ceilings.                                                                                                                                                                                                                                                                                                                                                                                                                                                                                  |  |  |
| Diffuser                                                                                                                                    | <ul> <li>Lens: Type 1 OptiView Fresnel lens design; to maximize light output and diffusion. Visible Light Transmission shall be greater than 90 percent at 0.6 mm thick. Classified as CC2.</li> <li>Lens: Type 2, Prismatic lens design; to maximize light output and diffusion. Visible Light Transmission shall be greater than 90 percent at 2.5 mm thick. Classified as CC2.</li> <li>Diffuser Seal: Open cell foam, acrylic adhesive backed, 19 mm wide by 3.2 mm thick.</li> <li>Diffuser Trim Ring: Injection moulded acrylic. Nominal wall thickness 4.4mm</li> </ul>                                                                                                                                                   | <ul> <li>Round to square transition box made of opaque polymeric material, classified as CC2, Class C, and 2.8mm thick.</li> <li>Natural Effect Lens made of acrylic, classified as CC2, Class C, 1.5 mm thick, with open cell foam seal to minimize condensation and bug, dirt, and airinfiltration per ASTM E283.</li> <li>Lens: Type 1 OptiView Fresnel lens design; to maximize light output and diffusion with extruded aluminium frame. Visible Light Transmission shall be greater than 90 percent at 0.022 inch (0.6 mm) thick. Classified as CC2.</li> <li>Lens: Type 2 Prismatic lens design; to maximize light output and diffusion with extruded aluminium frame. Visible Light Transmission shall be greater than 90 percent at 0.100 inches (2.5 mm) thick. Classified as CC2.</li> </ul> |  |  |

- Extension Tubes are 610mm in length for installations of up to 15m. Spectralight® Infinity.
- 600mm x 600mm Transition Box (750DS-C only). Fits a standard suspended ceiling system. Polycarbonate material, classified as TP(a).
- Square diffuser for 750DS-C or round for 750DS-O.
   OptiView<sup>TM</sup> or Prismatic panel fits into the transition box for 750DS-C or attaches directly to bottom of tube for 750DS-O. Compliments traditional light fixtures. UV and weather resistant diffuser seal provides effective dust and insect seal.