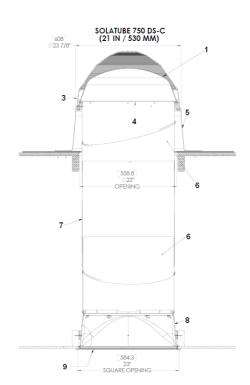

| Solamast                                                                                                                                    | er® Series 750DS                                                                                                                                                                                                                                                                                                                                                                                                                                                                                                                                                                                                                                                                                                                 |                                                                                                                                                                                                                                                                                                                                                                                                                                                                                                                                                                                                                                                                                                                                                                                                         |  |  |
|---------------------------------------------------------------------------------------------------------------------------------------------|----------------------------------------------------------------------------------------------------------------------------------------------------------------------------------------------------------------------------------------------------------------------------------------------------------------------------------------------------------------------------------------------------------------------------------------------------------------------------------------------------------------------------------------------------------------------------------------------------------------------------------------------------------------------------------------------------------------------------------|---------------------------------------------------------------------------------------------------------------------------------------------------------------------------------------------------------------------------------------------------------------------------------------------------------------------------------------------------------------------------------------------------------------------------------------------------------------------------------------------------------------------------------------------------------------------------------------------------------------------------------------------------------------------------------------------------------------------------------------------------------------------------------------------------------|--|--|
| Supplier:                                                                                                                                   | Solatube Australia Pty Ltd, 21/1029 Manly Rd, Tingalpa QLD 4173.  Mail to: PO BOX 3429, Tingalpa DC QLD 4173.  Tel: 13 16 19, Fax: 1 800 042 288  E-Mail: info@solatube.com.au Web: www.solatube.com.au                                                                                                                                                                                                                                                                                                                                                                                                                                                                                                                          |                                                                                                                                                                                                                                                                                                                                                                                                                                                                                                                                                                                                                                                                                                                                                                                                         |  |  |
| Product:                                                                                                                                    | 750 DS Tubular Daylighting Devices: Transparent roof-mounted skylight dome & self-flashing curb, reflective tube & ceiling level diffuser assembly, transferring sunlight to interior spaces.                                                                                                                                                                                                                                                                                                                                                                                                                                                                                                                                    |                                                                                                                                                                                                                                                                                                                                                                                                                                                                                                                                                                                                                                                                                                                                                                                                         |  |  |
| Roof Dome:                                                                                                                                  | <ul> <li>Solamaster Series: Solatube Model 750DS, 530 mm Daylighting System:</li> <li>Roof Dome Assembly: Transparent, UV and impact resistant dome with flashing base supporting dome and top of tube.</li> <li>Outer Dome Glazing: Type DA, 3.2mm minimum thickness injection moulded acrylic classified as CC2 material; UV inhibited impact Modified acrylic blend.</li> <li>Inner Dome Glazing: Type DAI, 3 mm minimum thickness acrylic classified as CC2 material.</li> <li>Inner Dome Glazing: Type DPI, 3 mm) minimum thickness polycarbonate classified as CC1 Material.</li> <li>Raybender 3000: Variable prism optic moulded into outer dome to capture low angle sunlight and limit high angle sunlight.</li> </ul> |                                                                                                                                                                                                                                                                                                                                                                                                                                                                                                                                                                                                                                                                                                                                                                                                         |  |  |
| Roof Flashing                                                                                                                               | Roof Flashing Base: One piece, seamless, leak-proof flashing functioning as base support for dome and top of tube.                                                                                                                                                                                                                                                                                                                                                                                                                                                                                                                                                                                                               |                                                                                                                                                                                                                                                                                                                                                                                                                                                                                                                                                                                                                                                                                                                                                                                                         |  |  |
| Top Ring                                                                                                                                    | <ul> <li>Tube Ring: Attached to top of base section; 2.3 mm nominal thickness injection moulded high impact PVC; to prevent thermal bridging between base flashing and tubing and channel condensed moisture out of tubing.</li> <li>Tube Ring Seal: Attached to the base of the dome ring; butyl glazing rope, 6 mm diameter; to minimize air infiltration.</li> </ul>                                                                                                                                                                                                                                                                                                                                                          |                                                                                                                                                                                                                                                                                                                                                                                                                                                                                                                                                                                                                                                                                                                                                                                                         |  |  |
| Extension Tube                                                                                                                              | Reflective Tubes: Aluminium sheet, thickness 0.5 mm                                                                                                                                                                                                                                                                                                                                                                                                                                                                                                                                                                                                                                                                              |                                                                                                                                                                                                                                                                                                                                                                                                                                                                                                                                                                                                                                                                                                                                                                                                         |  |  |
| Sections                                                                                                                                    | Interior Finish: Spectralight Infinity high reflectance specular finish on exposed reflective surface. Specular reflectance for visible spectrum (400 nm to 760 nm) greater than 99 percent. Total solar spectrum reflectance (400 nm to 2500 nm) less than 93 percent.                                                                                                                                                                                                                                                                                                                                                                                                                                                          |                                                                                                                                                                                                                                                                                                                                                                                                                                                                                                                                                                                                                                                                                                                                                                                                         |  |  |
| Angle Adaptor                                                                                                                               | <ul> <li>Top Tube Angle Adapter: Reflective 30 degree adjustable Top Tube Angle Adapter, 406 mm long.</li> <li>Bottom Tube Angle Adapter: Reflective 30 degree adjustable Bottom Tube Angle Adapter, 406 mm long.</li> <li>Reflective 90 degree Adjustable tube.</li> </ul>                                                                                                                                                                                                                                                                                                                                                                                                                                                      |                                                                                                                                                                                                                                                                                                                                                                                                                                                                                                                                                                                                                                                                                                                                                                                                         |  |  |
| Note: Internal Diffuser option depends on building design.  (1) Open-Ceiling design is for Warehouse style Buildings with no fixed ceiling. |                                                                                                                                                                                                                                                                                                                                                                                                                                                                                                                                                                                                                                                                                                                                  |                                                                                                                                                                                                                                                                                                                                                                                                                                                                                                                                                                                                                                                                                                                                                                                                         |  |  |
|                                                                                                                                             | iling design is for Office style Buildings with fixed or grid type                                                                                                                                                                                                                                                                                                                                                                                                                                                                                                                                                                                                                                                               |                                                                                                                                                                                                                                                                                                                                                                                                                                                                                                                                                                                                                                                                                                                                                                                                         |  |  |
| Ceiling Type                                                                                                                                | Diffuser Assemblies for Tubes Not Penetrating Ceilings (Open Ceiling): Solatube Model 750DS-O; diffuser attached directly to bottom of tube.                                                                                                                                                                                                                                                                                                                                                                                                                                                                                                                                                                                     | Diffuser Assemblies for Tubes Penetrating Ceilings: Solatube Model 750DS-C. Ceiling mounted box transitioning from round tube to square ceiling assembly, supporting light transmitting surface at bottom termination of tube; 605 mm by 605 mm square frame to fit standard suspended ceiling grids or hard ceilings.                                                                                                                                                                                                                                                                                                                                                                                                                                                                                  |  |  |
| Diffuser                                                                                                                                    | <ul> <li>Lens: Type 1 OptiView Fresnel lens design; to maximize light output and diffusion. Visible Light Transmission shall be greater than 90 percent at 0.6 mm thick. Classified as CC2.</li> <li>Lens: Type 2, Prismatic lens design; to maximize light output and diffusion. Visible Light Transmission shall be greater than 90 percent at 2.5 mm thick. Classified as CC2.</li> <li>Diffuser Seal: Open cell foam, acrylic adhesive backed, 19 mm wide by 3.2 mm thick.</li> <li>Diffuser Trim Ring: Injection moulded acrylic. Nominal wall thickness 4.4mm</li> </ul>                                                                                                                                                   | <ul> <li>Round to square transition box made of opaque polymeric material, classified as CC2, Class C, and 2.8mm thick.</li> <li>Natural Effect Lens made of acrylic, classified as CC2, Class C, 1.5 mm thick, with open cell foam seal to minimize condensation and bug, dirt, and airinfiltration per ASTM E283.</li> <li>Lens: Type 1 OptiView Fresnel lens design; to maximize light output and diffusion with extruded aluminium frame. Visible Light Transmission shall be greater than 90 percent at 0.022 inch (0.6 mm) thick. Classified as CC2.</li> <li>Lens: Type 2 Prismatic lens design; to maximize light output and diffusion with extruded aluminium frame. Visible Light Transmission shall be greater than 90 percent at 0.100 inches (2.5 mm) thick. Classified as CC2.</li> </ul> |  |  |

- Extension Tubes are 610mm in length for installations of up to 15m. Spectralight® Infinity.
- 600mm x 600mm Transition Box (750DS-C only). Fits a standard suspended ceiling system. Polycarbonate material, classified as TP(a).
- Square diffuser for 750DS-C or round for 750DS-O.
   OptiView<sup>TM</sup> or Prismatic panel fits into the transition box for 750DS-C or attaches directly to bottom of tube for 750DS-O. Compliments traditional light fixtures. UV and weather resistant diffuser seal provides effective dust and insect seal.