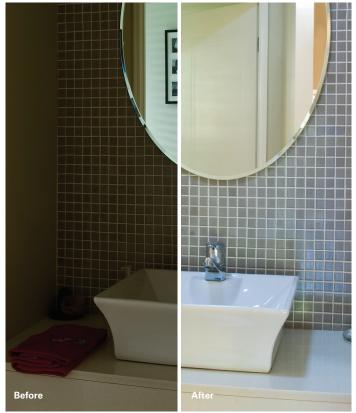

Three Solatube Daylighting Systems were installed: two in the lounge and the other in the powder room.

These systems provide an increased flow of natural daylight into otherwise dark spaces, which delighted the homeowners.

## Testimonial

"Adding the Solatube Daylighting Systems to both the lounge and powder rooms have really brightened the appearance of these once dark areas. We are impressed".