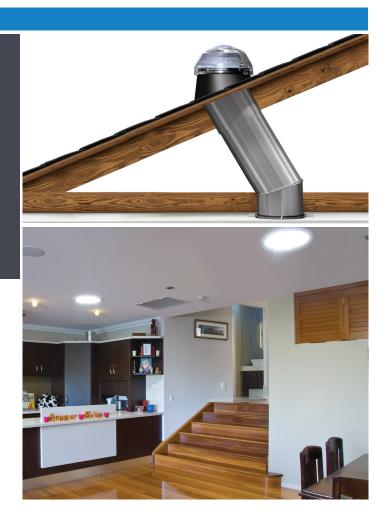

# Project: Private Home Building Type: Residential Location: Brisbane

The homeowners were committed to making energy efficiency a top priority, and Solatube Daylighting Systems were a perfect product to help them meet their efficient goals. Their modern home built over three levels contained two dark spaces, which required consistent electric lighting during the daytime.

#### Solution

Solatube Daylighting Systems are extremely versatile allowing the products to be installed anywhere the homeowner needs extra light, for example bathrooms, kitchens and hallways.

Homeowners are not only impressed by the energy efficient aspect of daylighting, but also by the appeal of walking into a bright room flooded with natural light, yet without heat or glare.

Three Solatube Daylighting Systems were installed: two in the lounge and the other in the powder room.

These systems provide an increased flow of natural daylight into otherwise dark spaces, which delighted the homeowners.

### **Products used**

Brighten-up Series

- 2 x 290DS
- 1 x 160DS